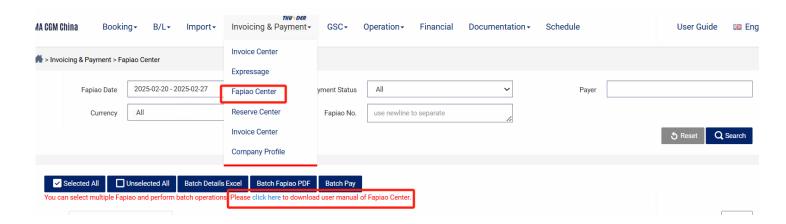

#### 3. VAT Invoice (AKA Fapiao)

You may download the VAT invoice from "<u>Fapiao Center</u>" and pay online there as well. For more details, please refer to <u>user manual</u>.