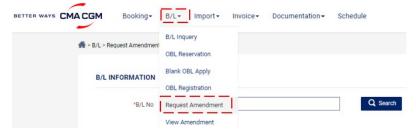

Note: Cash customer need to settle amendment fees first, and send bank slip to GSCCQ.NC.Receipt@cma-cgm.com

1) Please search by B/L# in "B/L -> Request Amendment"

Tick the specific request from the list
 Upload LOI by clicking "File -> Save", then "Submit" the request.

#### 2. Telex Release or B/L Issuance at Other Places

1) Search by B/L# at "B/L -> Request Amendment"

2) Choose the request from the list.

3) Upload LOI (with Shipper and Booking Party stamps) by clicking "File -> Save", then "Submit" the request. LOI template can be found in "Documentation -> Files Download", choose "Branch" according to Port of Loading, and search by key words of the request.