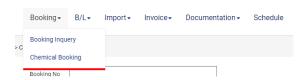

## 2. Non-DG Chemical Documents Submission (Shanghai Only)

Click on "Booking -> Chemical Booking"

Search by Booking Reference, then click the icon to access "Detail"

Upload documents like MSDS, Certification for Safe Transport, non-DG LOI etc., add comments if necessary, then save and submit. In case any issue during review of the documents, we will indicate the on-hold / rejection reason for reference.