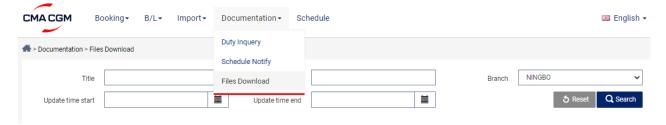

#### 3. Notices and Templates

Search templates in Documentation -> <u>Files Download</u>, choose "Branch" according to Port of Loading. 点击"资料下载",选择"分公司"后可搜索,下载各类文件、保函格式。 Search holiday on-duty in Documentation -> <u>Duty Inquiry</u>, choose "Branch" according to Port of Loading. 点击"值班查询",选择"分公司"后可查看各分公司客服节假日值班表。