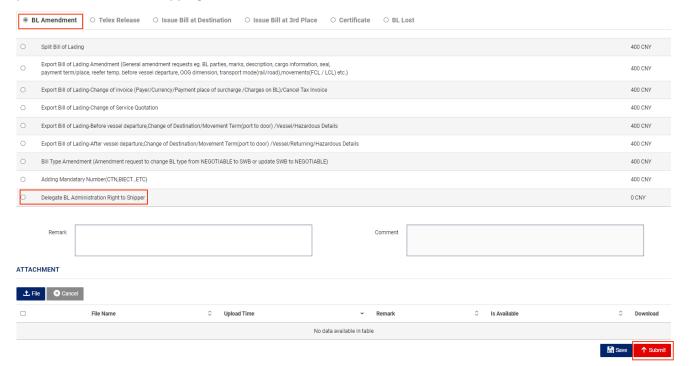

#### 2. Delegate B/L Administration to Shipper

Booking Party may delegate B/L administration rights, so shipper can login *My CMA CGM China* to request for B/L amendment and B/L issuance.

Steps: "B/L" -> "Request Amendment" -> "BL Amendment" -> "Delegate BL Administration Right to Shipper" -> "Submit"

After that, Booking Party will no longer be able to raise B/L request.

For prepaid charges at China, by default, Booking Party is the payer and is still obliged to settle the payment to CMA Group even after delegating B/L Administration to Shipper. If Shipper will be the payer of prepaid charges, please indicate that in Shipping Instruction.