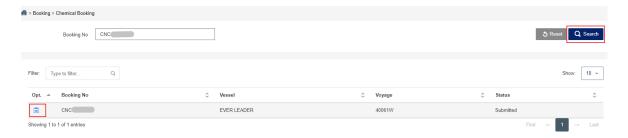

## 2. Non-DG Chemical Documents Submission (Shanghai Only)

Click on "Booking -> Chemical Booking"

Search by Booking Reference, then click the icon to access "Detail"

Upload documents like MSDS, Certification for Safe Transport, non-DG LOI etc., add comments if necessary, then save and submit. In case any issue during review of the documents, we will indicate the on-hold / rejection reason for reference.