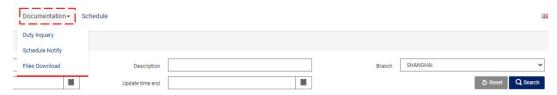

You may also tick the records and click "Export" to download as excel file.

您可在"船期查询"菜单中搜索船期和各类截止时间。起运港、航线、ETD 时间范围为必选项。若查询失败,请尝试缩短 ETD 时间范围。如需下载为 Excel,请勾选相关记录,然后点击"导出"。

Or search in <u>Documentation -> Schedule Notify</u>, please choose "Branch" according to Port of Loading. 选择 "分公司"后可按文件类型、关键词、上传时间等条件搜索。(注:按船**航**次查询通知请在 "标题" 栏中输入船代信息包含在船期表内)

#### 3. Notices and Templates

Search templates in Documentation -> <u>Files Download</u>, choose "Branch" according to Port of Loading. 点击"资料下载",选择"分公司"后可搜索,下载各类文件、保函格式。 Search holiday on-duty in Documentation -> <u>Duty Inquiry</u>, choose "Branch" according to Port of Loading. 点击"值班查询",选择"分公司"后可查看各分公司客服节假日值班表。