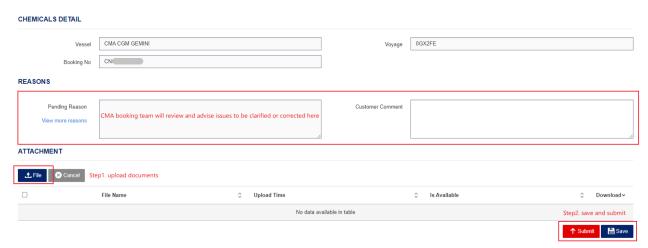

## 2. Non-DG Chemical Documents Submission (Shanghai Only)

Click on "Booking -> Chemical Booking"

Search by Booking Reference, then click the icon to access "Detail"

Upload documents like MSDS, Certification for Safe Transport, non-DG LOI etc., add comments if necessary, then save and submit. In case any issue during review of the documents, we will indicate the on-hold / rejection reason for reference.