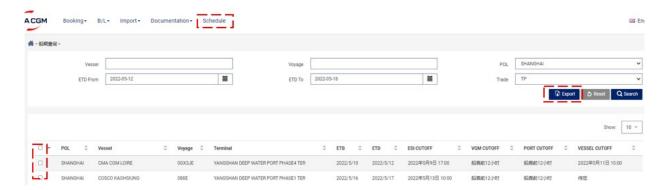

#### 2. Updates of Local Schedule and Cutoff Time

You may search vessel schedule and local cutoff times in "<u>Schedule</u>" menu. POL, Trade and ETD time range are mandatory to select. In case search failed, please try to shorten ETD time range.

You may also tick the records and click "Export" to download as excel file.

您可在"船期查询"菜单中搜索船期和各类截止时间。起运港、航线、ETD 时间范围为必选项。若查询失败,请尝试缩短 ETD 时间范围。如需下载为 Excel,请勾选相关记录,然后点击"导出"。

Or search in <u>Documentation -> Schedule Notify</u>, please choose "Branch" according to Port of Loading. 选择 "分公司"后可按文件类型、关键词、上传时间等条件搜索。(注:按船**航**次查询通知请在 "标题" 栏中输入船代信息包含在船期表内)