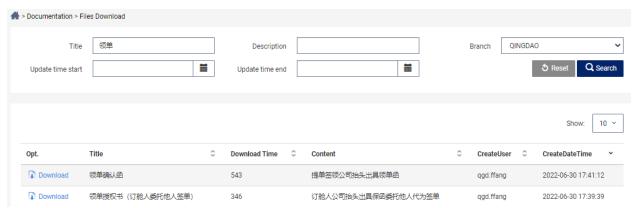

#### 3. Notices and Templates

Search templates in Documentation -> <u>Files Download</u>, choose "Branch" according to Port of Loading. 点击"资料下载",选择"分公司"后可搜索,下载各类文件、保函格式。 Search holiday on-duty in Documentation -> <u>Duty Inquiry</u>, choose "Branch" according to Port of Loading. 点击"值班查询",选择"分公司"后可查看各分公司客服节假日值班表。

LOI template can be found at "Documentation -> <u>Files Download</u>", please choose "Branch" according to Port of Loading, and search by key words.