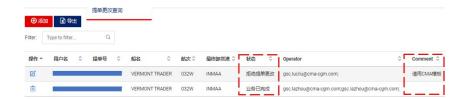

LOI template can be found in "Documentation -> Files Download", choose "Branch" according to POL.

3) **My CMA CGM China** will trigger notification to registered email box about the progress of your request. You may also check it in "B/L -> <u>View Amendment</u>".

#### 2. Delegate B/L Administration to Shipper

Booking Party may delegate B/L administration rights, so shipper can login *My CMA CGM China* to request for B/L amendment and B/L issuance.

Steps: "B/L" -> "Request Amendment" -> "BL Amendment" -> "Delegate BL Administration Right to Shipper" -> "Submit"