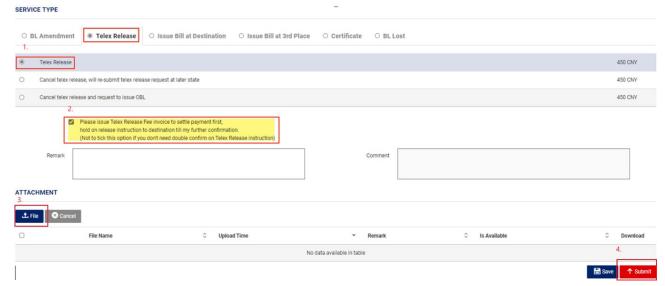

**Note:** For no-credit customer in case you would like to get Telex Release Fee invoiced to settle payment first but hold on Telex Release Instruction to destination until your final decision. Please:

1) Tick the highlighted option before submitting request

2) When you would like to give the instruction, search the BL# at "B/L -> <u>View Amendment</u>", tick the highlighted option and confirm Telex Release.