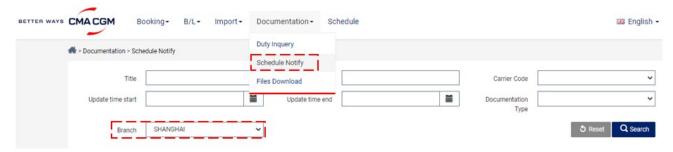

You may also tick the records and click "Export" to download as excel file.

您可在"船期查询"菜单中搜索船期和各类截止时间。起运港、航线、ETD 时间范围为必选项。若查询失败,请尝试缩短 ETD 时间范围。如需下载为 Excel,请勾选相关记录,然后点击"导出"。

Or search in <u>Documentation -> Schedule Notify</u>, please choose "Branch" according to Port of Loading. 选择 "分公司"后可按文件类型、关键词、上传时间等条件搜索。(注:按船**航**次查询通知请在 "标题" 栏中输入船代信息包含在船期表内)

#### 3. Notices and Templates

Search templates in Documentation -> <u>Files Download</u>, choose "Branch" according to Port of Loading. 点击"资料下载",选择"分公司"后可搜索,下载各类文件、保函格式。 Search holiday on-duty in Documentation -> <u>Duty Inquiry</u>, choose "Branch" according to Port of Loading. 点击"值班查询",选择"分公司"后可查看各分公司客服节假日值班表。