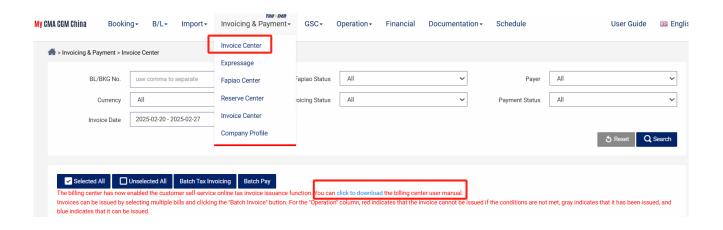

### 2. Invoice and Online Payment

Check your invoices at "Invoice Center" and pay online. For more details, please refer to the user manual.