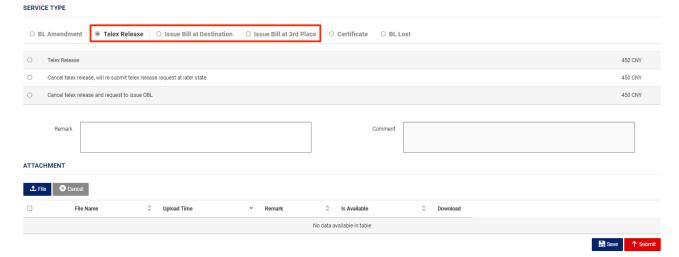

#### 2. Telex Release or B/L Issuance at Other Places

1) Search by B/L# at "B/L -> Request Amendment"

2) Choose the request from the list.

3) Upload LOI (with Shipper and Booking Party stamps) by clicking "File -> Save", then "Submit" the request. LOI template can be found in "Documentation -> Files Download", choose "Branch" according to Port of Loading, and search by key words of the request.

**Note:** For no-credit customer in case you would like to get Telex Release Fee invoiced to settle payment first but hold on Telex Release Instruction to destination until your final decision. Please:

1) Tick the highlighted option before submitting request

2) When you would like to give the instruction, search the BL# at "B/L -> <u>View Amendment</u>", tick the highlighted option and confirm Telex Release.