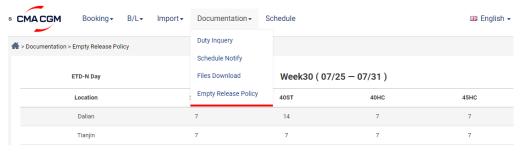

#### 4. Empty Container Release Plan

Check container release schedule by POL and container type in this menu.

The schedule will be weekly reviewed according to equipment supply vs demand.

For example, at Dalian, shipper can request to pick up 40ST container from vessel ETD-14 days.