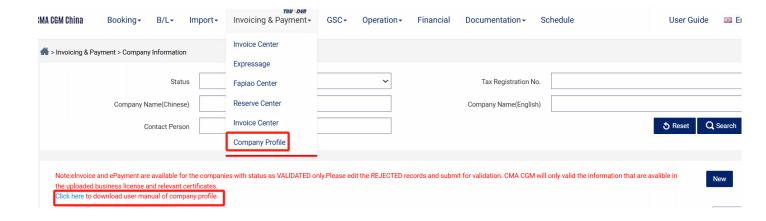

### 1. Maintain Payer Profile

Menu: Invoice -> Company Profile. For detailed steps, please refer to user guide

#### 3. VAT Invoice (AKA Fapiao)

You may download the VAT invoice from "<u>Fapiao Center</u>" and pay online there as well. For more details, please refer to <u>user manual</u>.