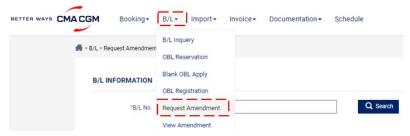

#### 1. Request Submission

For any amendment on B/L contents after Shipping Instruction submission, *Booking Party* needs to login *My CMA CGM China* to submit request and LOI (if necessary), as well as confirm the surcharge.

Note: Cash customer need to settle amendment fees first, and send bank slip to GSCCQ.NC.Receipt@cma-cgm.com

1) Please search by B/L# in "B/L -> Request Amendment"

Tick the specific request from the list
 Upload LOI by clicking "File -> Save", then "Submit" the request.

LOI template can be found in "Documentation -> Files Download", choose "Branch" according to POL.

3) **My CMA CGM China** will trigger notification to registered email box about the progress of your request. You may also check it in "B/L -> <u>View Amendment</u>".