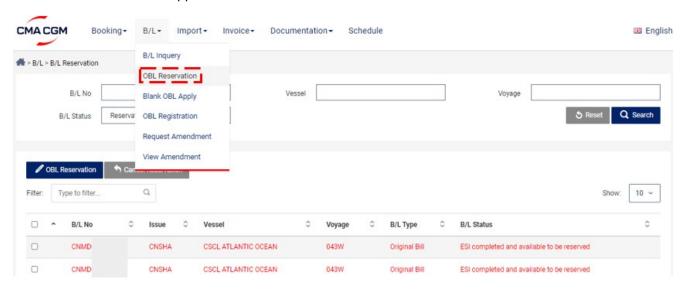

#### 1. Original B/L Issuance at POL

You may check your readied B/L(s) at "B/L -> OBL Reservation", choose specific B/L# and click "OBL Reservation" to make appointment.

System will generate a QR code for successful appointment.

Please print and bring it together with B/L Receipt, copy of the courier's Identity Card, Authorization Letter (if 3<sup>rd</sup> party courier) when pick up Original B/L at <u>CMA CGM | China - Offices (cma-cgm.com)</u> 领单人员需携带预约二维码、领单确认函、身份证复印件、订舱人/发货人出具的领单授权书(若委托第三方代为取单的情况)至我司柜台领取正本提单。