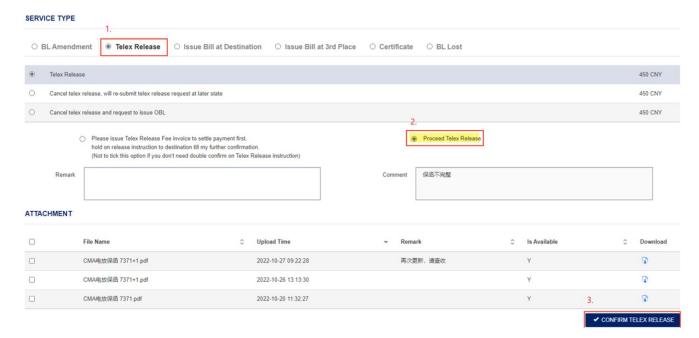

1) Tick the highlighted option before submitting request

2) When you would like to give the instruction, search the BL# at "B/L -> <u>View Amendment</u>", tick the highlighted option and confirm Telex Release.

My CMA CGM China will trigger notification to registered email box about the progress of request.

You may also check it in "B/L -> View Amendment".

Please settle the payment and send bank slip to <a href="mailto:GSCCQ.NC.Receipt@cma-cgm.com">GSCCQ.NC.Receipt@cma-cgm.com</a>