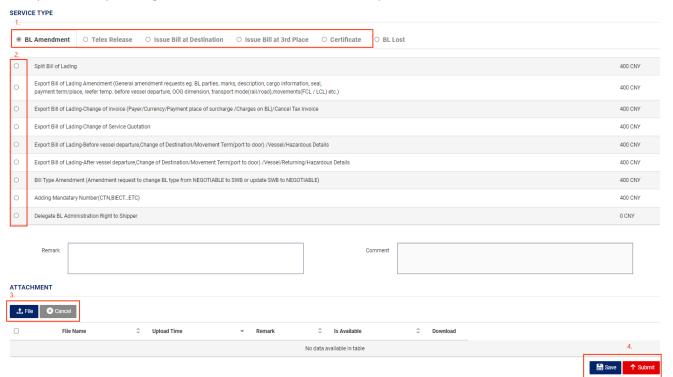

#### 2. Delegate B/L Administration to Shipper

Booking Party may delegate B/L administration rights, so shipper can login *My CMA CGM China* to request for B/L amendment and B/L issuance.

Steps: "B/L" -> "Request Amendment" -> "BL Amendment" -> "Delegate BL Administration Right to Shipper" -> "Submit"

#### 2. Telex Release or B/L Issuance at Other Places

1) Search by B/L# at "B/L -> Request Amendment"

2) Choose the request from the list.

3) Upload LOI (with Shipper and Booking Party stamps) by clicking "File -> Save", then "Submit" the request. LOI template can be found in "Documentation -> Files Download", choose "Branch" according to Port of Loading, and search by key words of the request.